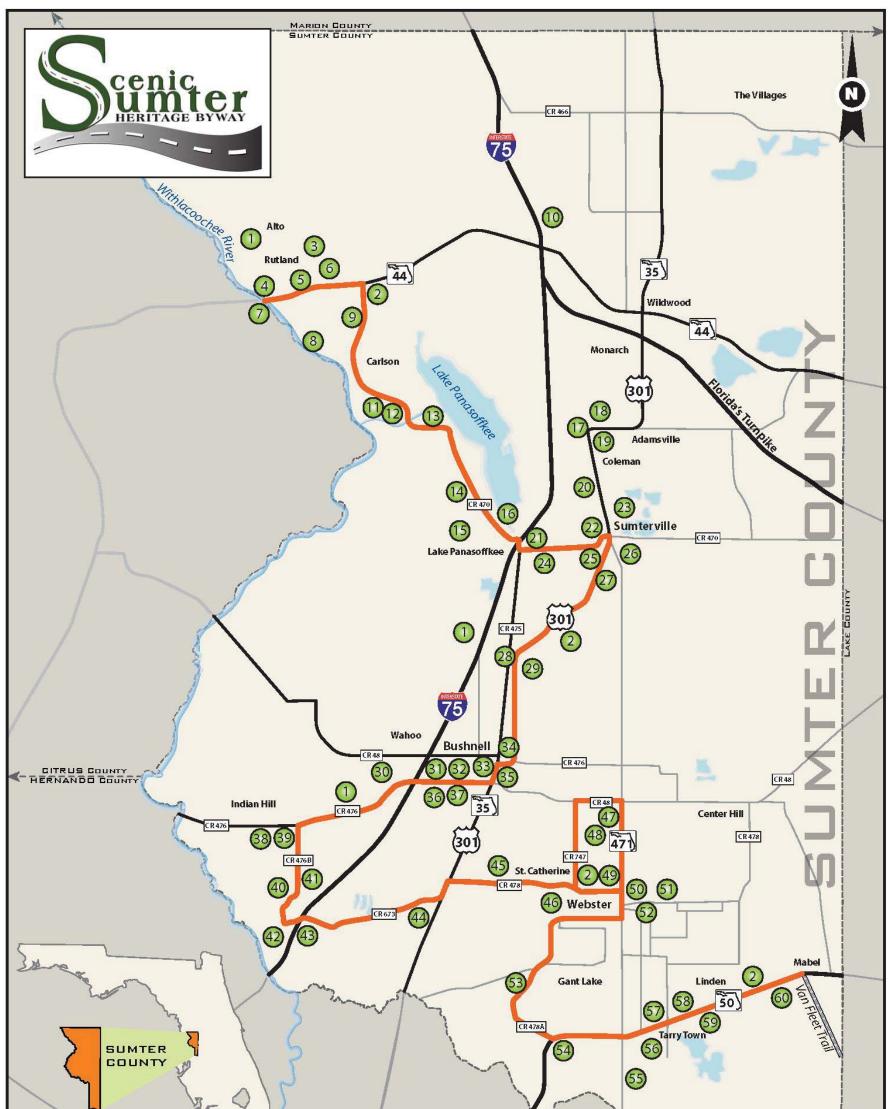

Cattle Industry & Ranching
 Agri-Tourism
 Half Moon Wildlife Management Area
 Rutland Park
 Rutland Cemetery
 Alto Cemetery
 Alto Cemetery
 Withlacoochee River
 Carlson Cemetery
 Royal Park Historic Marker
 Marsh Bend Historic Marker
 Marsh Bend "Outlet" Park
 Pana Vista Lodge
 Lake Panasoffkee Recreation Park
 Jumper Creek Wildlife Management Area

16. Lake Panasoffkee
17. Bobby's Antiques
18. Fort Lonesome Cemetery
19. Adamsville Historic Marker
20. Gough Cemetery
21. Shady Brook Greenway Park
22. Shady Brook (Rainforest)
23. Sumterville
24. Panasoffkee Cemetery
25. Mr. D's Nue Beginnings
26. Sumterville Cemetery
27. Sumterville Historic Marker
28. Tema Cemetery
29. Fort King Road
30. Sumter Equestrian Center

31. Bilby House
32. Thomas R. Pierce House
33. City of Bushnell
34. The Veranda House Bed & Breakfast
35. Sumter County Court House
36. Dade Battlefield
37. Fort Armstrong Historic Marker
38. Our Fathers Haven Bed & Breakfast
39. The William L. Lovett VFW Post 10137
40. Veterans Memorial Highway
41. Cypress House Ranch Bed & Breakfast
42. National Cemetery
43. Wild Cow Prairie Cemetery
44. St. Catherine United Methodist Church
45. Matchett Cemetery

46. City of Webster
47. Beville's Corner Flea Market
48. Webster Loop
49. Webster Flea Market
50. Wilber Fussell House
51. Kellam Family Cemetery
52. Garden of Memories Cemetery
53. Roy "Bug" Story Park
54. Withlacoochee State Park
55. Florida Bass Conservation Center
56. Green Swamp Wilderness Preserve
57. Dinky Donkeys
58. Linden United Methodist Church
59. Linden Cemetery
60. Van Fleet Trail State Park

## SCENIC SUMTER HERITAGE BYWAY RESOURCES FIGURE 10