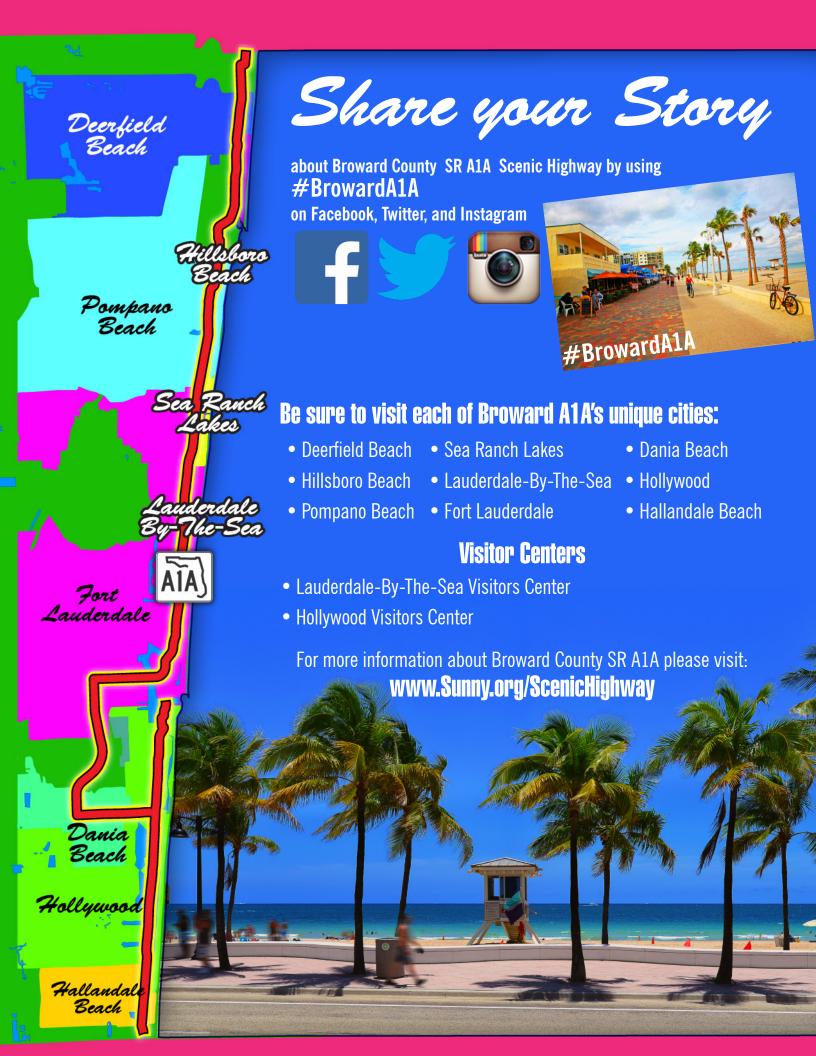

# Deerfield Beach Hillsboro Beach

- **Deerfield Island Park**
- **Deerfield Beach International Fishing Pier**
- **Cove Marina**
- Sullivan Park

- Hillsboro Inlet Park, Lighthouse Museum, and Marina
- North Ocean Park
- Fishing Pier and public beach
- Indian Mound Park
- **Fishing Beaches**

- **Bonnet House**
- **Hugh Taylor Birch** State Park
- **Water Taxi**
- **Aquatic Complex**

Photo Credit: Art Seitz

Hillsboro Inlet Lighthouse

Barefoot Mailman Statue

**Caps Place** 

Sea Ranch Lakes Town Center

#### Dania Beach

- **Dania Beach Fishing Pier**
- **Nyberg-Swanson House**
- Dania Woman's Club
- Jaxson's Ice Cream Parlor
- Dania Jai-Alai

- Diplomat Hotel
- **Hollywood Beach Broadwalk**
- Anne Kolb Nature Center
- Open Air Theater
- Margaritaville

Lauderdale-By-The-Sea

- **Anglin's Fishing Pier**
- Historic Anglin Square
- **Visitor Center**

### **Hallandale Beach**

- Hallandale Beach
- The Diplomat Golf Resort and Spa