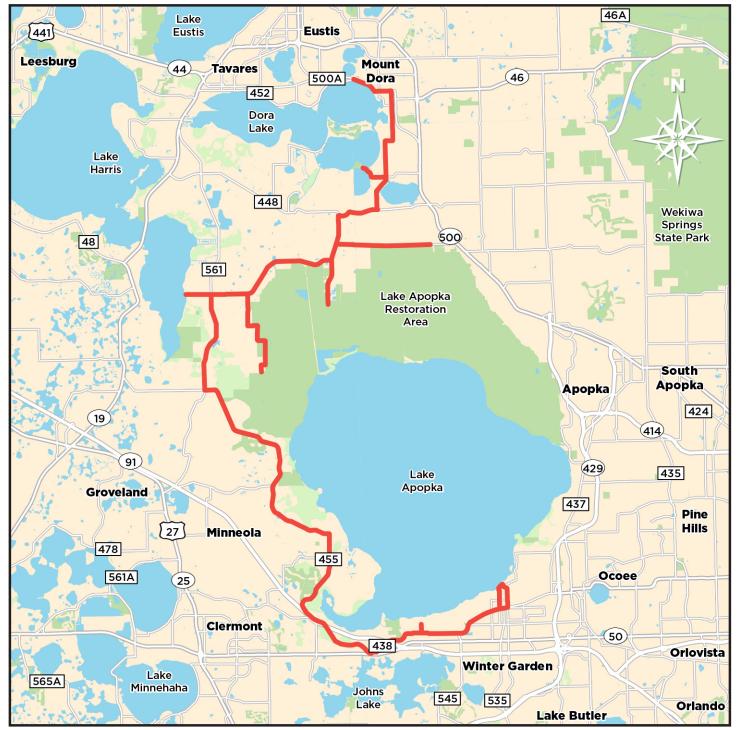

## **Green Mountain Scenic Byway**

Length of the Byway: 45 miles Designation Date: July 19, 2004 FDOT District: 5 With its rolling hills and rural charm, this byway is known for wildlife sighting, historical small towns, and outdoor recreation. A short drive from Orlando, along the shores of Lake Apopka, this is a destination for birders, cyclists, bikers and runners. Charming small towns anchor either end of the byway: Mt Dora and Winter Garden.