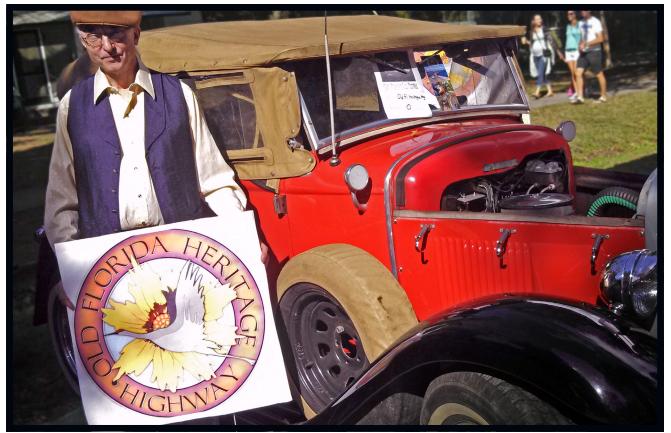

Photo: "Glassic" Car at Micanopy Fall Festival 2016 by Kathleen Pagan | Old Florida Heritage Highway