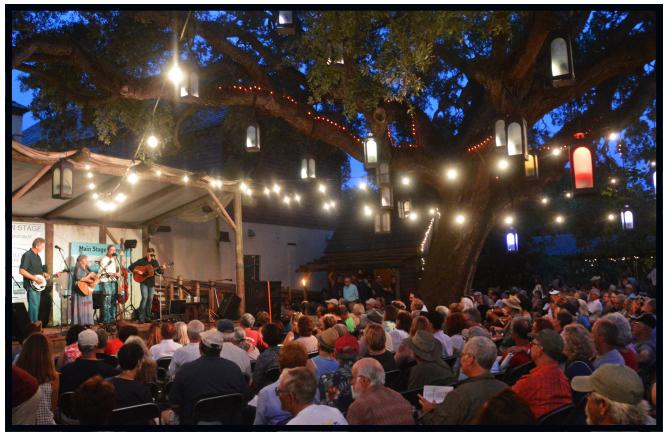

Photo: The Driftwoods playing at the Gamble Rogers Folk Festival by Gail Carson | A1A Scenic and Historic Coastal Byway