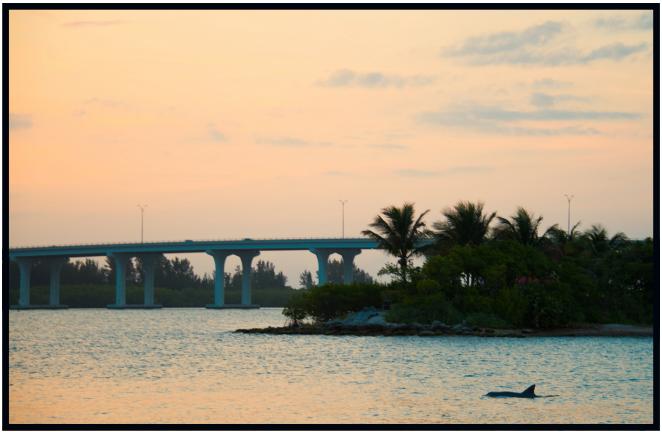

Photo: Solitude by Celeste McWilliams | Indian River Lagoon National Scenic Byway