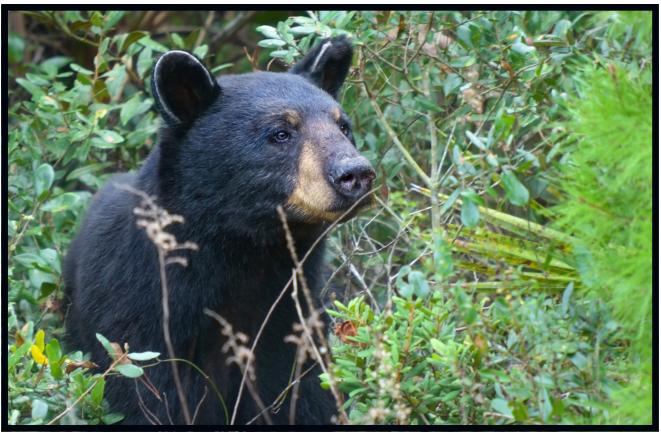

Photo: Juniper Black Bear by Chris Kincaid | Florida Black Bear National Scenic Byway