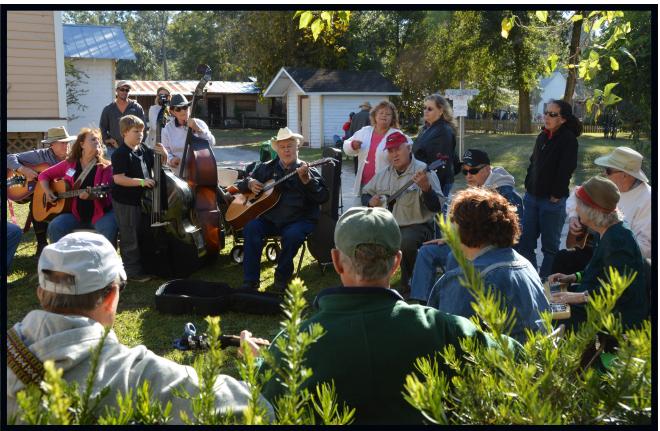

Photo: Old and Young Jam at the Barberville Fall Jamboree by Gail Carson | Crossroads of Florida Black Bear National Scenic Byway & River of Lakes Heritage Corridor