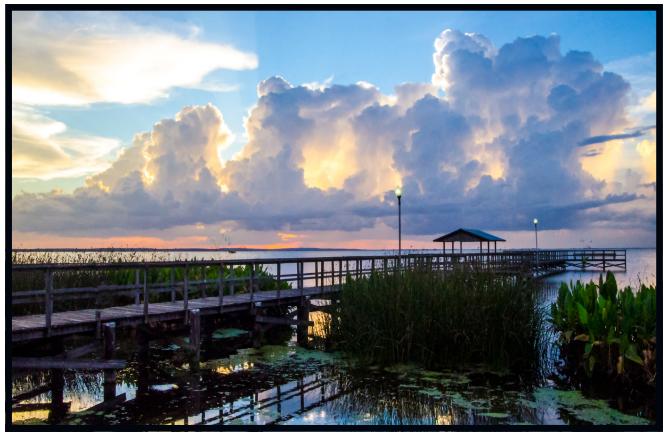

Photo: Solitude by Celeste McWilliams | Indian River Lagoon National Scenic Byway