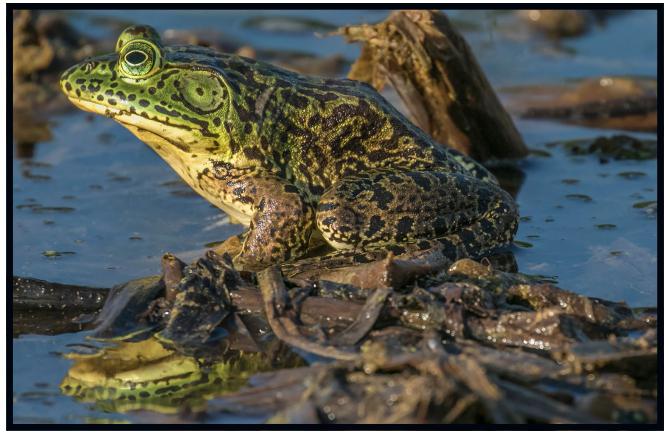

--------------------------------------------------|----------|
|        |        | 1       | 2         | 3        | 4<br>PAYDAY                                                 | 5        |
| 6      | 7      | 8       | 9         | 10       | 11                                                          | 12       |
| 13     | 14     | 15      | 16        | 17       | 18<br>Suncoast Scenic Parkway<br>designated, 2006<br>PAYDAY | 19       |
| 20     | 21     | 22      | 23        | 24       | 25                                                          | 26       |
| 27     | 28     | 29      | 30        | 31       |                                                             |          |

Photo: "Glassic" Car at Micanopy Fall Festival 2016 by Kathleen Pagan | Old Florida Heritage Highway







## **SEPTEMBER 2017**

| SUNDAY | MONDAY                                 | TUESDAY | WEDNESDAY                               | THURSDAY            | FRIDAY                                           | SATURDAY                           |
|--------|----------------------------------------|---------|-----------------------------------------|---------------------|--------------------------------------------------|------------------------------------|
|        |                                        |         |                                         |                     | 1                                                | 2                                  |
|        |                                        |         |                                         |                     | PAYDAY