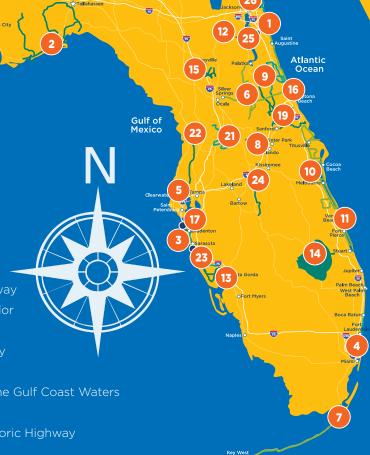

### **Our Scenic Highways**

The calendar displays the number of each byway on this map on the designation date, or "byway birthday." Refer back to this map for each byway location. You can find driving directions to byways and more at **floridascenichighways.com**.

- A1A Scenic & Historic Coastal Byway
- 2 Big Bend Scenic Byway
- Bradenton Beach Scenic Highway
- Broward County A1A Scenic Highway
- 5 Courtney Campbell Scenic Highway
- Florida Black Bear National Scenic Byway
- 7 Florida Keys Scenic Highway All-American Road
- Green Mountain Scenic Byway
- Heritage Crossroads: Miles of History
- 10 Indian River Lagoon National Scenic Byway
- Indian River Lagoon Treasure Coast Scenic Highway
- 12 J.C. Penney Memorial Scenic Highway
- Lemon Bay / Myakka Trail Scenic Highway

- 14 Martin Grade Scenic Highway
- 15 Old Florida Heritage Highway
- 16 Ormond Scenic Loop & Trail
- 17 Palma Sola Scenic Highway
- 18 Pensacola Scenic Bluffs Highway
- 19 River of Lakes Heritage Corridor
- 20 Scenic Highway 30A
- 21 Scenic Sumter Heritage Byway
- 22 Suncoast Scenic Parkway
- 23 Tamiami Trail Windows To The Gulf Coast Waters
- 24 The Ridge Scenic Highway
- 25 William Bartram Scenic & Historic Highway
- 26 A1A Ocean Islands Trail