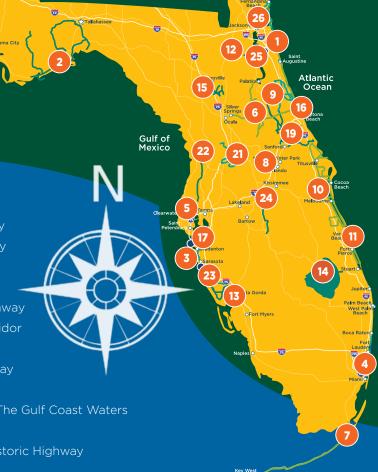

#### **Our Scenic Highways**

The calendar displays the number of each byway on this map on the designation date, or "byway birthday." Refer back to this map for each byway location. You can find driving directions to byways and more at **floridascenichighways.com**.

- 1 A1A Scenic & Historic Coastal Byway
- 2 Big Bend Scenic Byway
- 3 Bradenton Beach Scenic Highway
- Broward County A1A Scenic Highway
- 5 Courtney Campbell Scenic Highway
- Florida Black Bear National Scenic Byway
- 7 Florida Keys Scenic Highway All-American Road
- 8 Green Mountain Scenic Byway
- 9 Heritage Crossroads: Miles of History
- 10 Indian River Lagoon National Scenic Byway
- Indian River Lagoon Treasure Coast Scenic Highway
- 12 J.C. Penney Memorial Scenic Highway
- 15 Lemon Bay / Myakka Trail Scenic Highway

- 14 Martin Grade Scenic Highway
- 15 Old Florida Heritage Highway
- 16 Ormond Scenic Loop & Trail
- 17 Palma Sola Scenic Highway
- 18 Pensacola Scenic Bluffs Highway
- 19 River of Lakes Heritage Corridor
- 20 Scenic Highway 30A
- 21 Scenic Sumter Heritage Byway
- 22 Suncoast Scenic Parkway
- 23 Tamiami Trail Windows To The Gulf Coast Waters
- 24 The Ridge Scenic Highway
- 25 William Bartram Scenic & Historic Highway
- 26 A1A Ocean Islands Trail