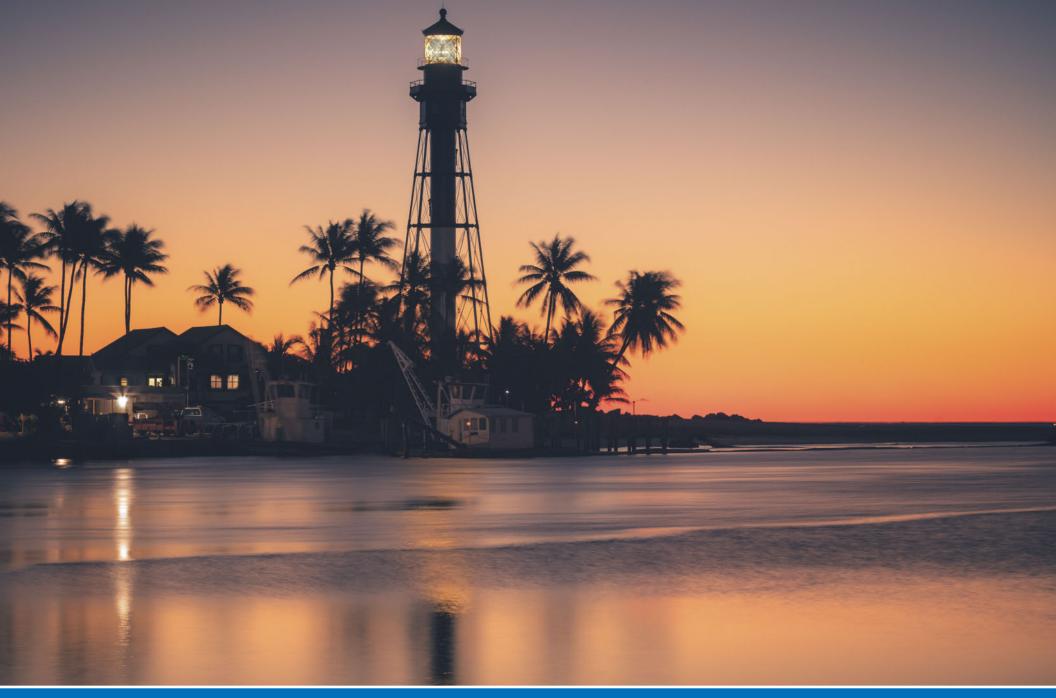

#### **Broward County A1A Scenic Highway**

The historic Hillsboro Lighthouse in Pompano Beach features the original Fresnel lens, which has been fully restored and continues to guide mariners safely today. Byway visitors can tour the lighthouse and surrounding grounds.