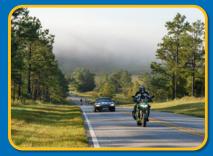

#### **Green Mountain Scenic Byway**

Cyclists and motorists enjoy the rare hills (in Florida) on the SR 455 segment of the Green Mountain Scenic Byway, near Sugarloaf Mountain and the Scenic Overlook at the Lake Apopka Loop Trail. Cyclists love the challenge of these mighty hills at the highest elevation in Central Florida!