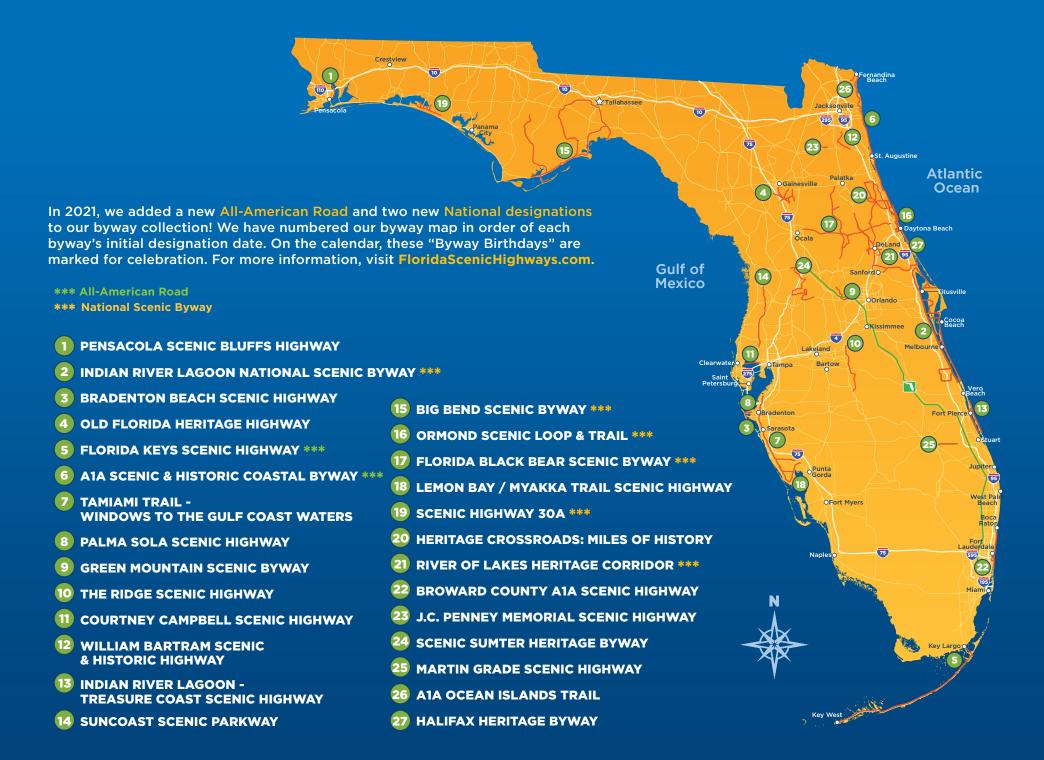

Our byway collection includes 27 **state designated scenic highways**. Of these, six are further designated at a federal level as **National Scenic Byways**. The Florida Keys Scenic Highway and A1A Scenic & Historic Coastal Byway are designated as **All-American Roads**, judged to have unique features which are nationally significant, and a tourist destination in themselves.