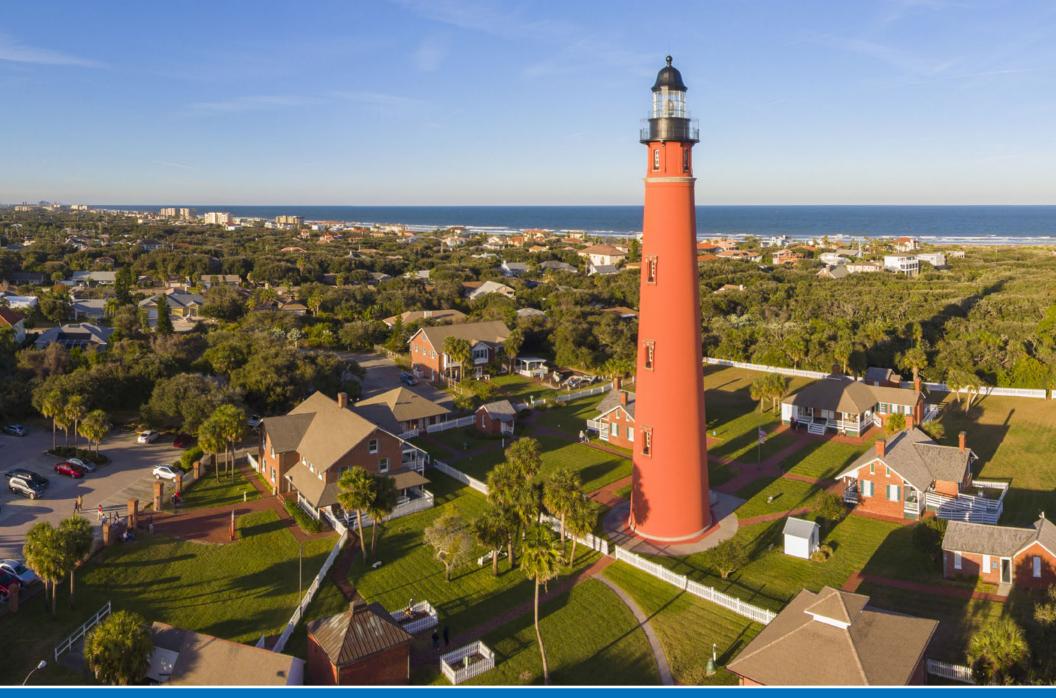

#### **Halifax Heritage Byway**

The historic Ponce Inlet Lighthouse is a highlight along the Halifax Heritage Byway - the latest addition to the Florida Scenic Highways collection. The Halifax Heritage Byway was designated in October, 2020.