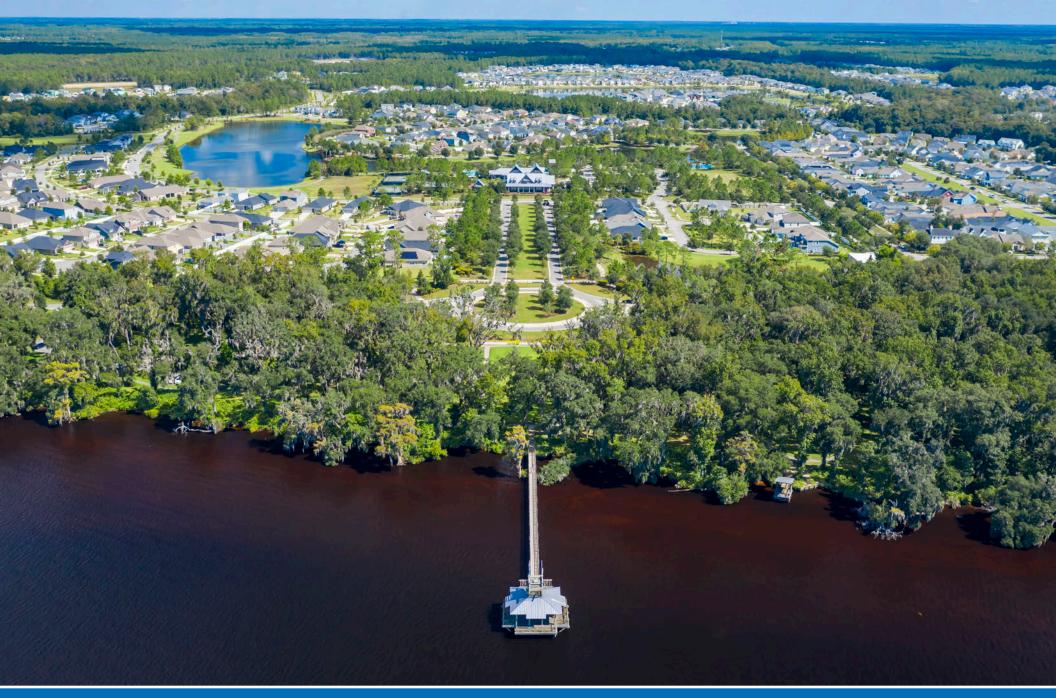

#### William Bartram Scenic & Historic Highway

The gazebo at Riverfront Park extends onto the water from the lush mature forest along William Bartram Scenic & Historic Highway. Opposite the park is RiverTown, a residential area along the St. Johns River.