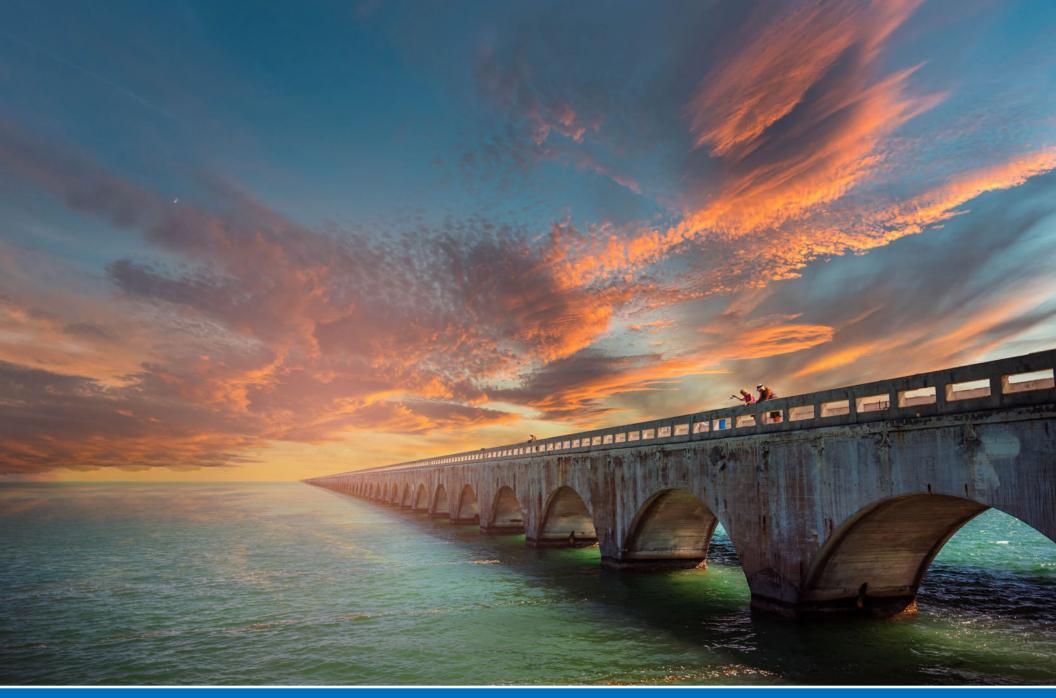

#### Florida Keys Scenic Highway

The original automotive route through the Florida Keys was built upon many of the bridges and viaducts of the old Flagler railway. Though not in use today for motor traffic, these relics of the past are impressive and integral to the Florida Keys Scenic Highway experience.