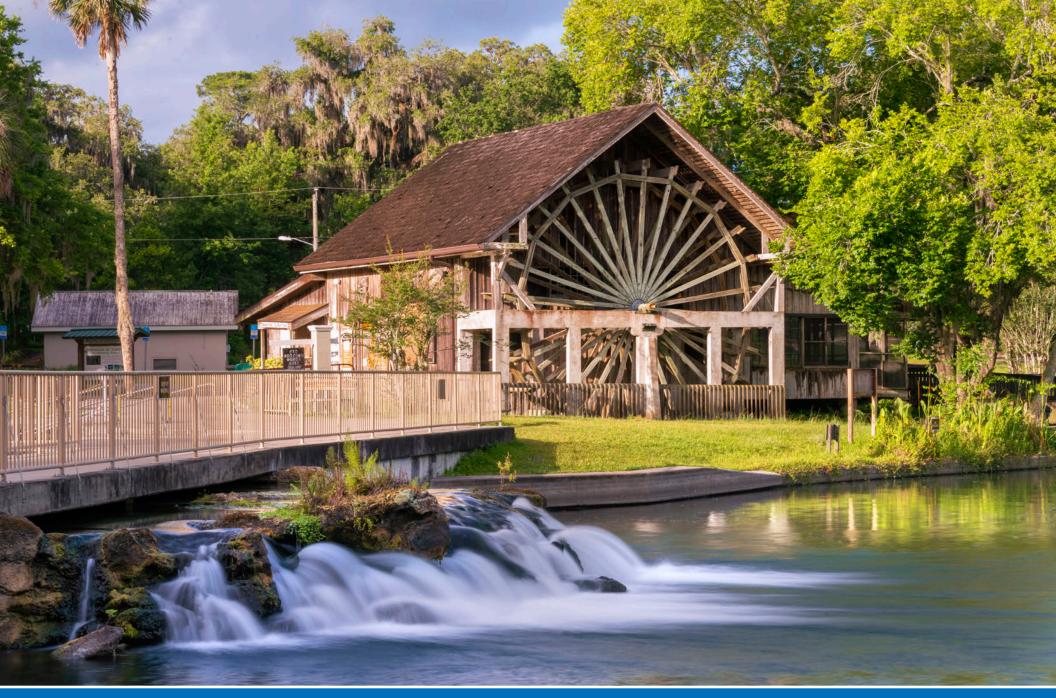

#### **River of Lakes Heritage Corridor**

This byway features several stunning springs, and many historic structures. DeLeon Springs State Park offers both. The Old Spanish Sugar Mill now functions as a pancake restaurant. Pontoon boat tours take visitors along the St. Johns River. Also located here is a crystal clear fresh water swimming and snorkeling area.