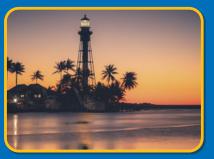

#### **Broward County A1A Scenic Highway**

The historic Hillsboro Lighthouse in Pompano Beach features the original Fresnel lens, which has been fully restored and continues to guide mariners safely today. Byway visitors can tour the lighthouse and surrounding grounds.