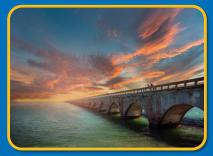

#### Florida Keys Scenic Highway

The original automotive route through the Florida Keys was built upon many of the bridges and viaducts of the old Flagler railway. Though not in use today for motor traffic, these relics of the past are impressive and integral to the Florida Keys Scenic Highway experience.