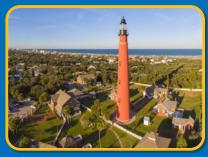

#### **Halifax Heritage Byway**

The historic Ponce Inlet Lighthouse is a highlight along the Halifax Heritage Byway - the latest addition to the Florida Scenic Highways collection. The Halifax Heritage Byway was designated in October, 2020.