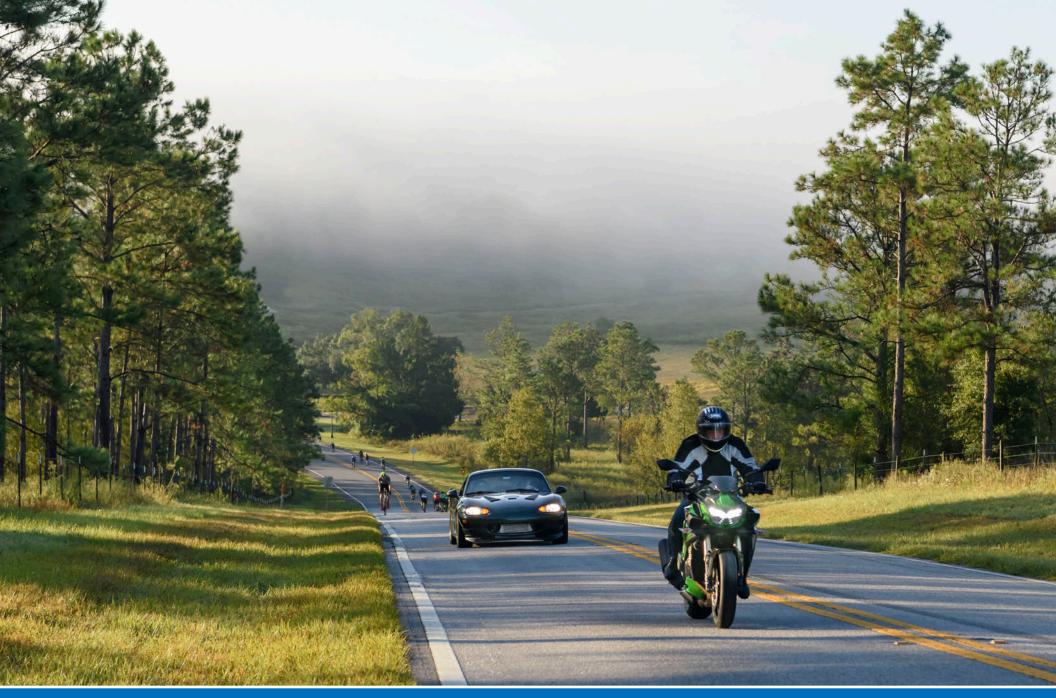

| Florida Keys Scenic<br>Highway, 2001 | 23       | 24     | 25                                                                                                                                                 |
| 26                                        | 27                                                                                                                                                              | 28                                                                                                              | 29                                   | 30       |        | Heritage Crossroads: Miles of History  An original brick-paved road stretches over 9 miles of this corridor - a true experience of travel history. |

















Real Places. HIGHWAYS Real Stories.

#### **Green Mountain Scenic Byway**

Cyclists and motorists enjoy the rare hills (in Florida) on the SR 455 segment of the Green Mountain Scenic Byway, near Sugarloaf Mountain and the Scenic Overlook at the Lake Apopka Loop Trail. Cyclists love the challenge of these mighty hills at the highest elevation in Central Florida!

### **JULY 2022**

| SUNDAY | MONDAY             | TUESDAY                                                                                                                        | WEDNESDAY                                  | THURSDAY | FRIDAY | SATURDAY                            |
|--------|--------------------|---------------------------------------------------------------------------------------------------------------------