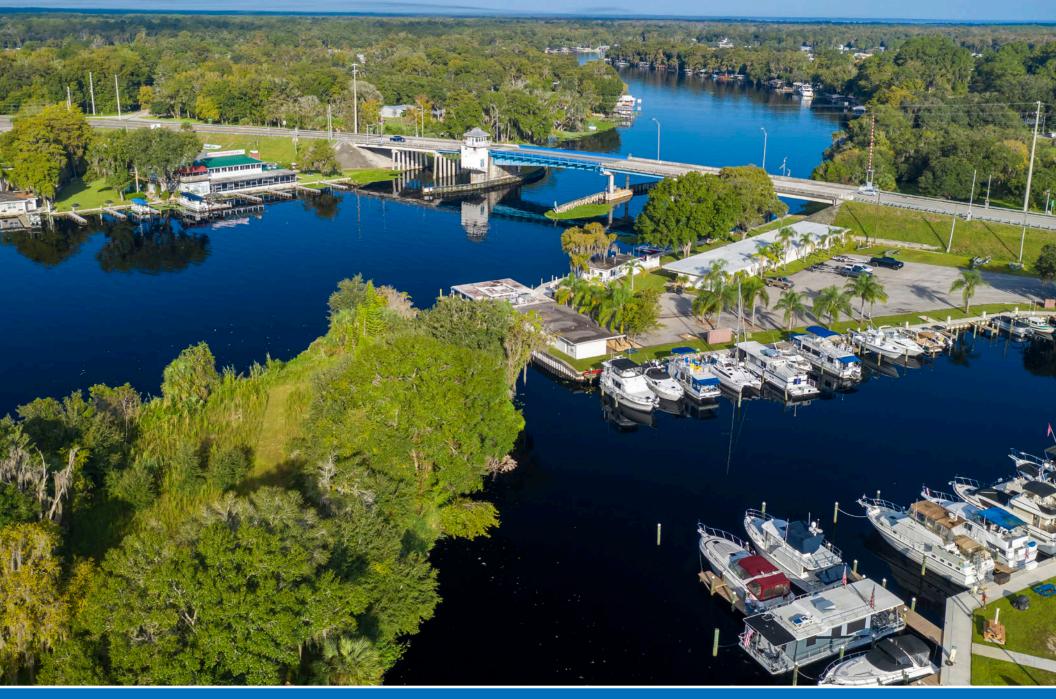

#### **River of Lakes Heritage Corridor**

This byway features several stunning springs, and many historic structures. DeLeon Springs State Park offers both. The Old Spanish Sugar Mill now functions as a pancake restaurant. Pontoon boat tours take visitors along the St. Johns River. Also located here is a crystal clear fresh water swimming and snorkeling area.