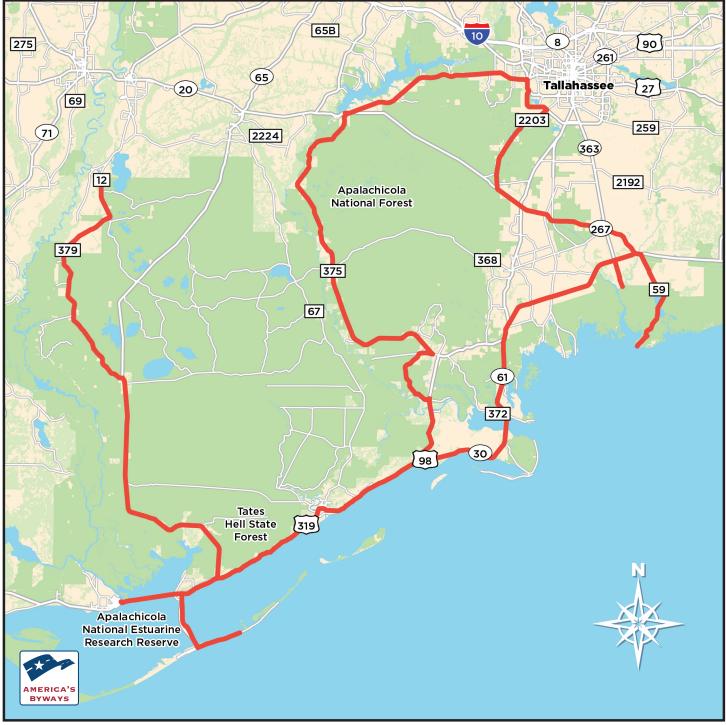

## **Big Bend Scenic Byway** A National Scenic Byway

## Length of the Byway: 220 Miles Designation Date: Nov. 14, 2006 FDOT District: 3

floridabigbendscenicbyway.org

Located in Florida's Panhandle, with 220 miles of scenic adventures, this roadway showcases a different side of Florida. Whether you choose the Forest Trail segment rich with pine forests and hardwood hammocks, or the Coastal Trail segment of salt marshes, bays and sand dunes, the Panhandle's wildlife, woods, waterways and way of life are unique to the state.