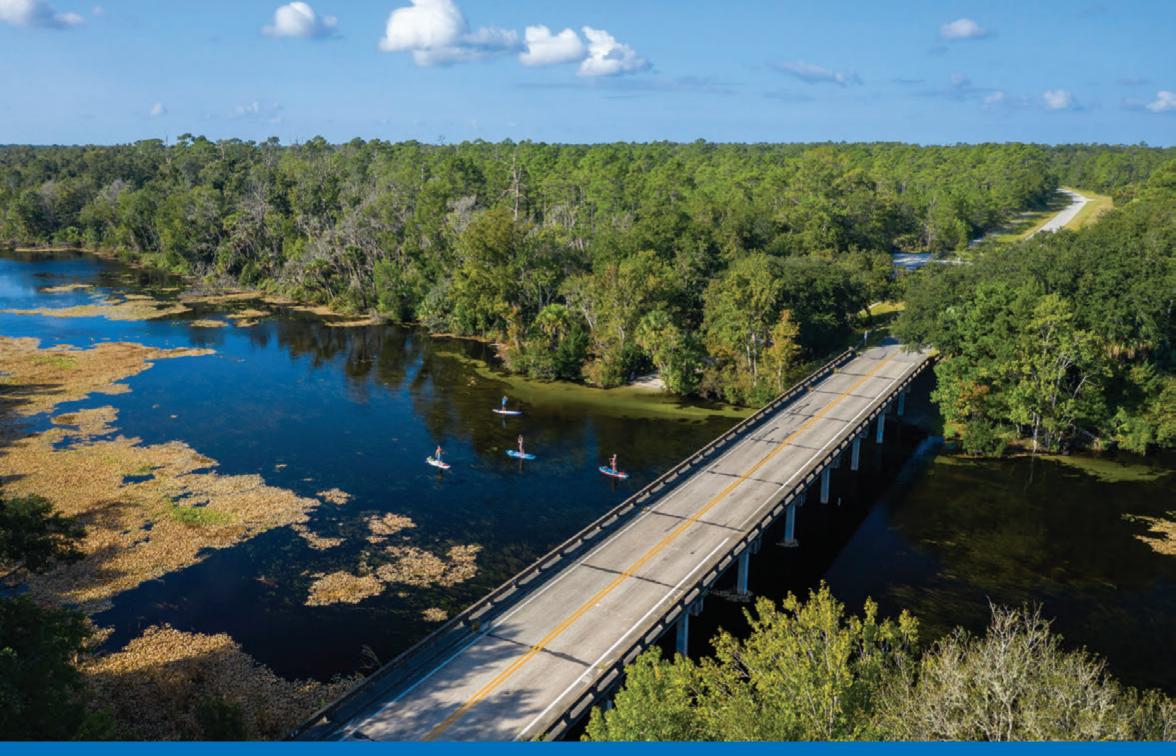

### Florida Black Bear Scenic Byway

This National Scenic Byway is a natural choice for outdoor recreation! Pictured are paddle boarders about to go under the byway at the 445A bridge in the Ocala National Forest.