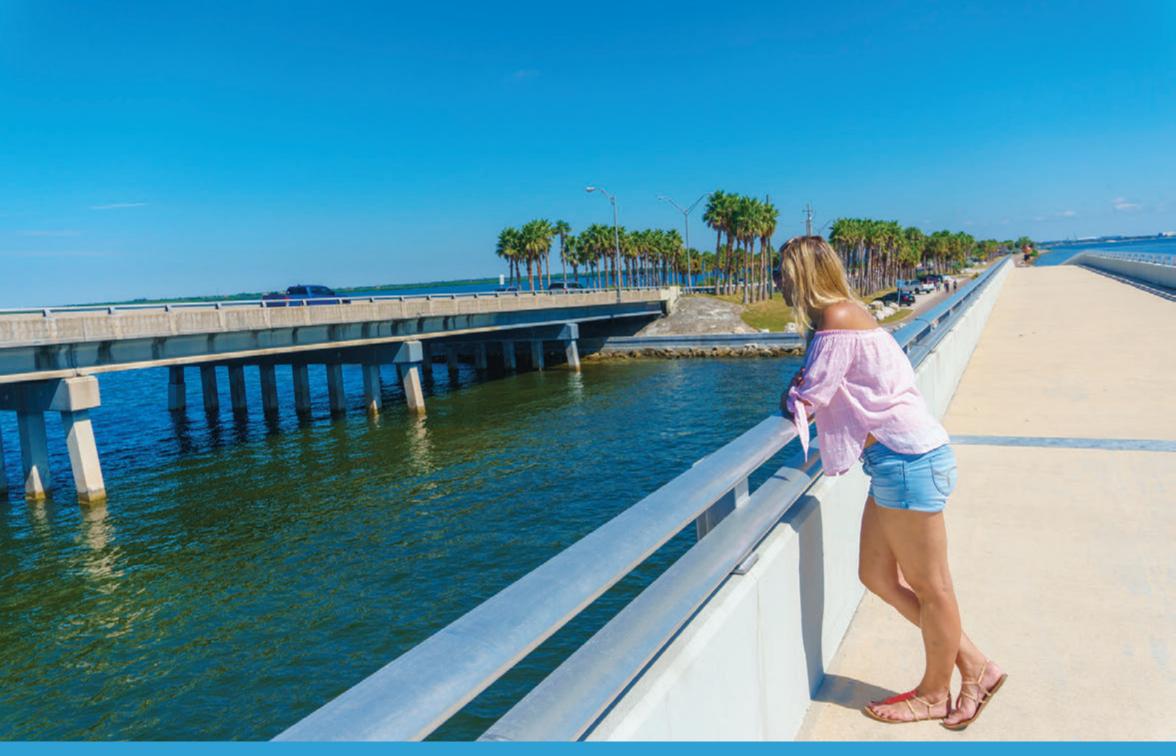

#### Indian River Lagoon Nat. Scenic Byway

Boats drift alongside the award-winning Max Brewer Bridge in Titusville, a segment of the byway crossing the Indian River.