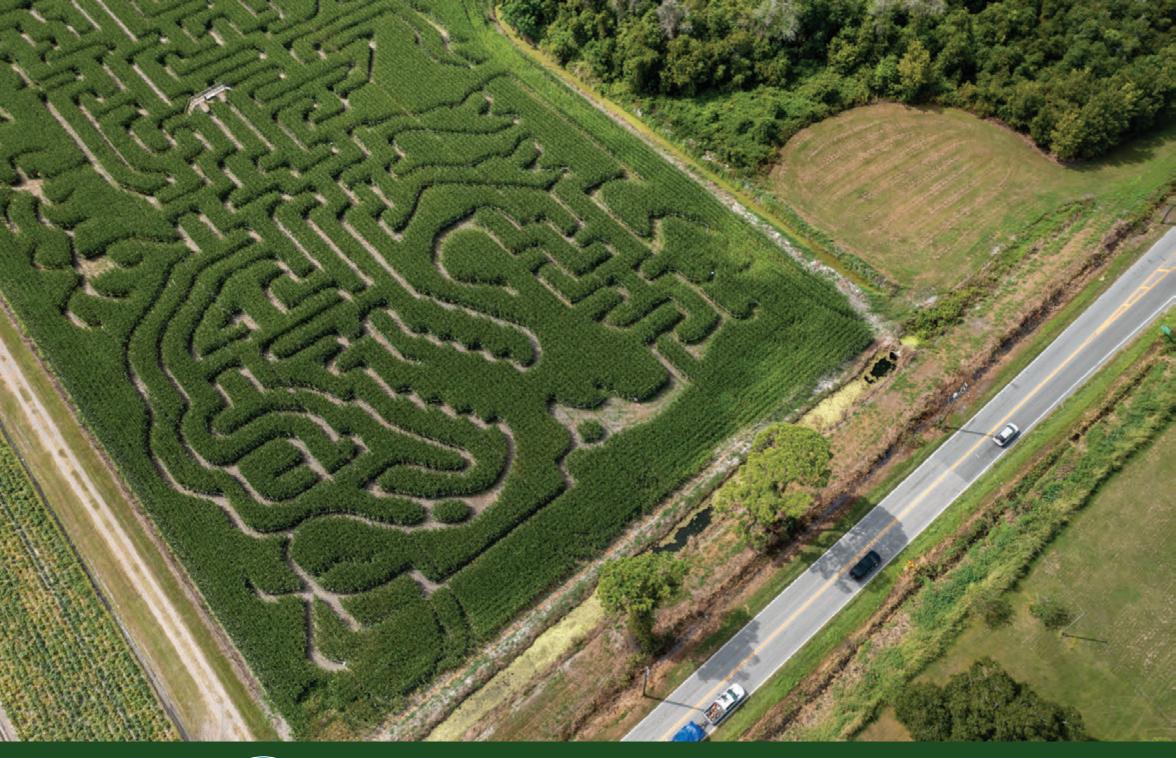

#### **Green Mountain Scenic Byway**

Great Scott Farms hosts fall events around their celebrated corn maze annually. It's located at the County Road 448A segment of the byway in Mount Dora.