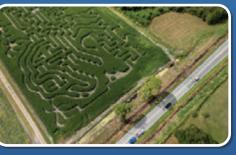

#### **Green Mountain Scenic Byway**

Great Scott Farms hosts fall events around their celebrated corn maze annually. It's located at the County Road 448A segment of the byway in Mount Dora.