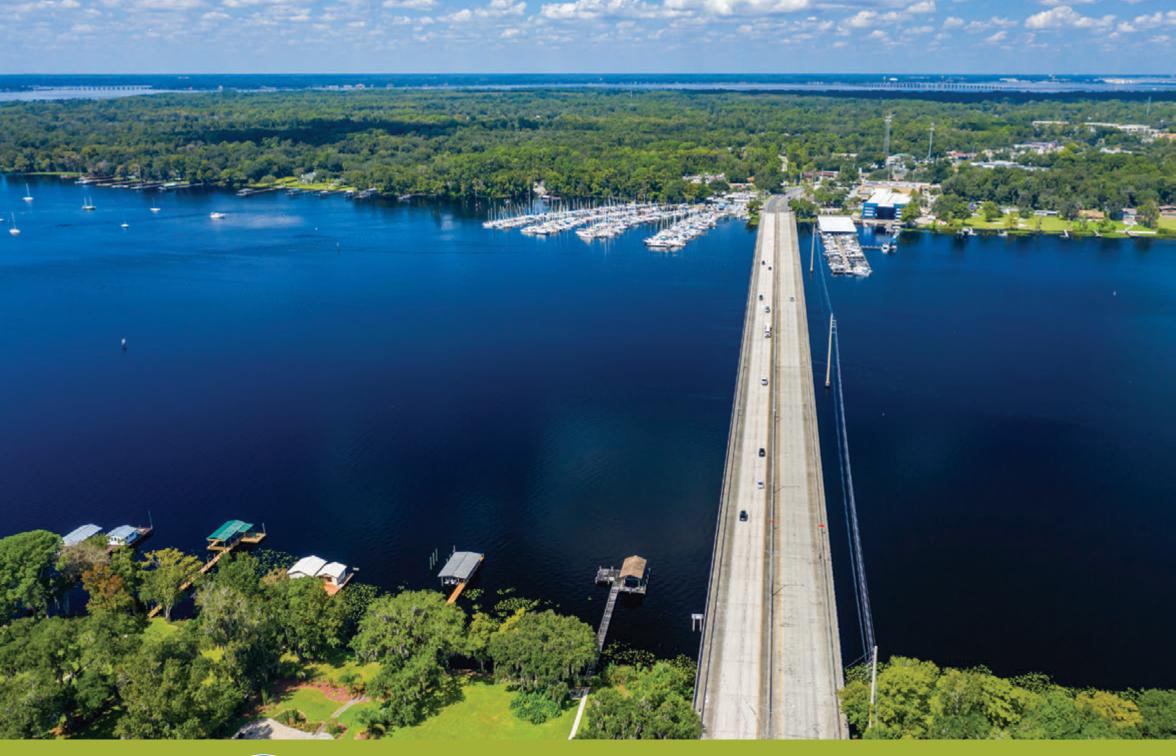

#### Indian River Lagoon Nat. Scenic Byway

Boats drift alongside the award-winning Max Brewer Bridge in Titusville, a segment of the byway crossing the Indian River.