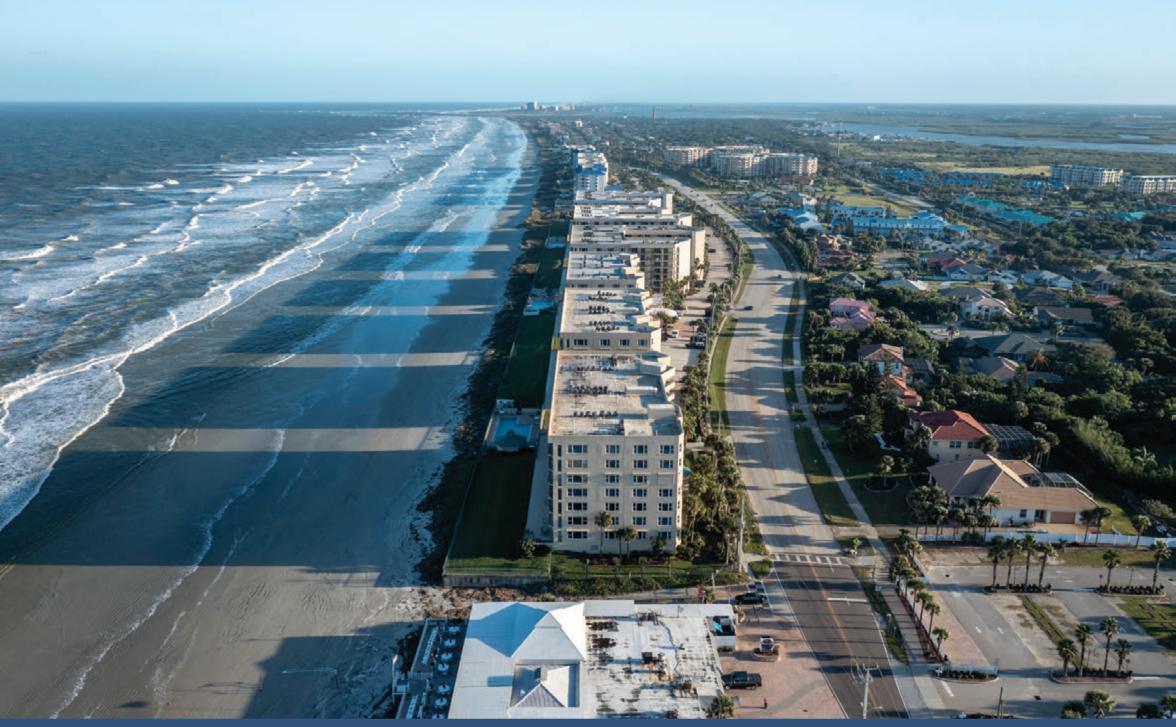

### Halifax Heritage Byway

Rhythmic shadows fall on the stretch of shoreline in Daytona Beach known historically as the "North Turn." The first major auto races in Daytona were held here starting in 1936 and built to the first Grand National Race in 1948.