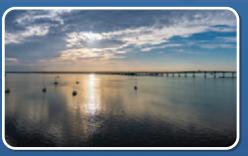

#### Indian River Lagoon Nat. Scenic Byway

Boats drift alongside the award-winning Max Brewer Bridge in Titusville, a segment of the byway crossing the Indian River.