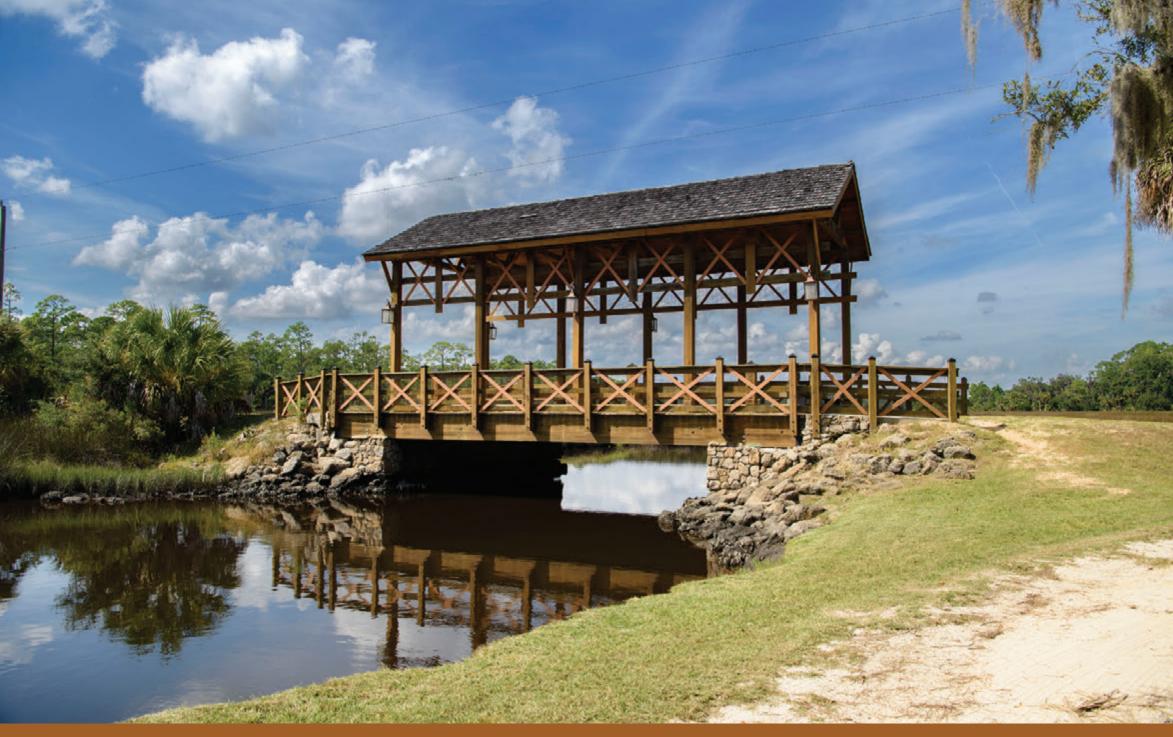

#### Heritage Crossroads: Miles of History

The 1,500-acre Princess Place Preserve is a major "hidden gem" on this byway. Pictured is the beautiful bridge at the entrance. There are campsites, kayak launches, waterfront cabins, and miles of multi-use trails under live oaks reaching 80 feet tall.